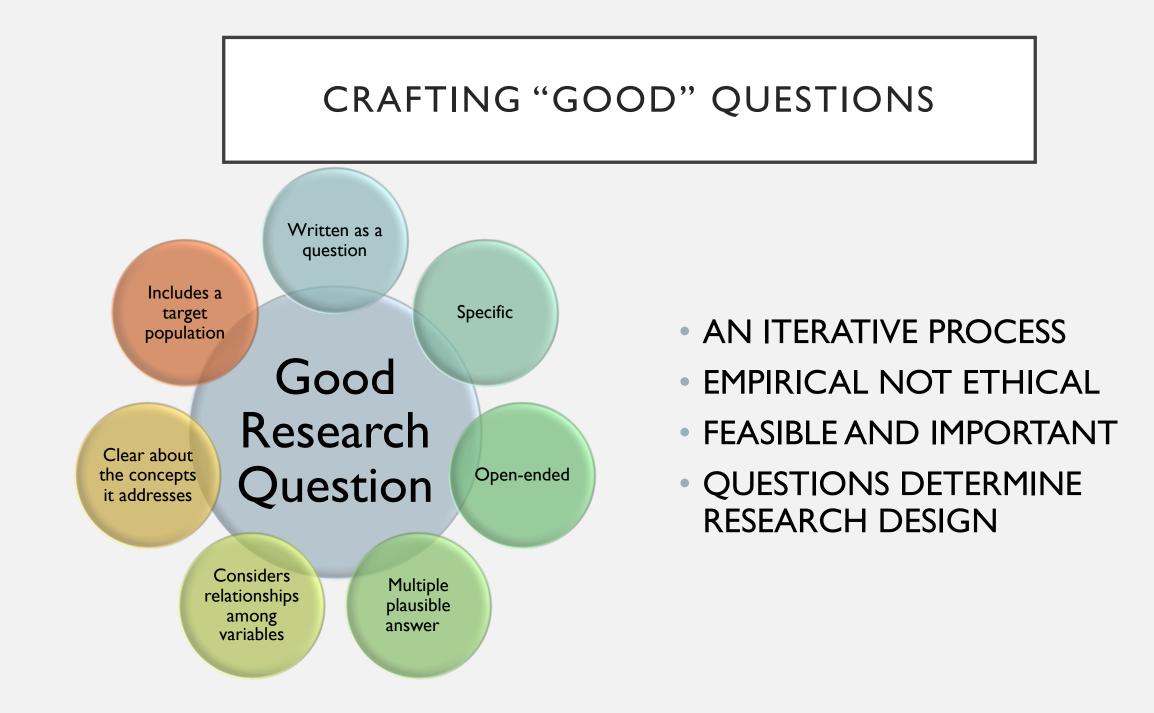

#### WHAT MAKES A GOOD RESEARCH QUESTION?

Image by Júnior Ferreira via Unsplash, shared under the Unsplash license.