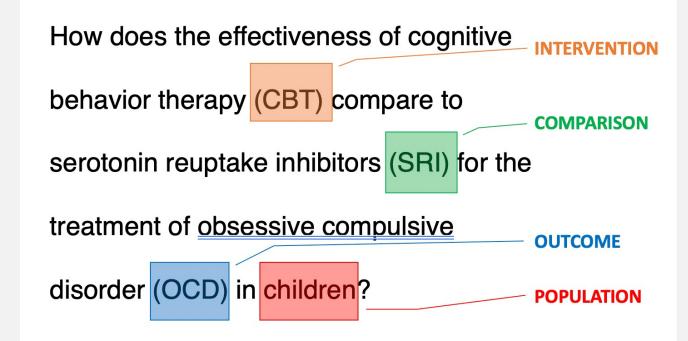

#### PICO RESEARCH QUESTION

Population Intervention Comparison Outcome

<u>Search terms:</u> "cogitative behavior therapy", CBT, "serotonin reuptake inhibitors", SRI, "obsessive compulsive disorder", OCD, children